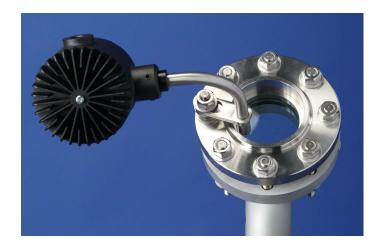

## THE CANTY ADVANTAGE

Canty LED fiber optic lighting systems have been designed to provide efficient, high output, cool light in a maintenance-free package. Conventional methods of lighting through a sightglass are ineffective since a majority of the light is reflected off of the sightglass. Canty uses only high quality fiber optic light pipes to fiberoptically guide the light from our light source through a sightglass or process connection. The LED light is focused and transmitted into the fiber optic light pipe and guided through the sightglass, minimizing losses while maximizing your tank or vessel lighting!

Our flexible bundle lighting systems are designed to work with any sight glass, whether it's your existing sight glass or a Canty safety Fuseview™ sight glass. We offer many standard sight glass mounting connections to easily illuminate one, two or three sight glasses using only one Canty light. NPT, Tri-Clamp® and flanged connections are available in a variety of sizes and materials

## **MOUNTING CONNECTIONS**

- Sight glass mount universal mounting bracket is designed to function with any flange mounted sight glass.
- · Standard brackets are constructed of Aluminum or Stainless Steel.
- Flanged mounting connection available in ANSI or DIN sizes with CS, SS, Hastelloy® or glass wetted materials.
- Tri-Clamp® sanitary vessel connection. pharmaceutical or food grade applications.