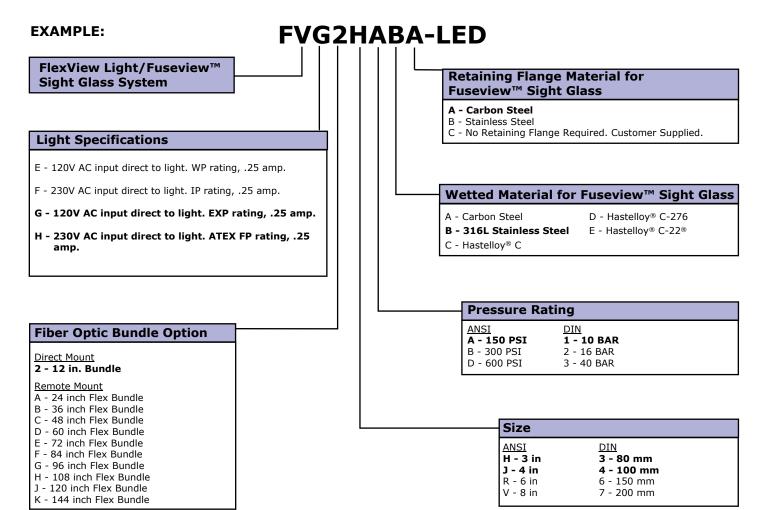

### **Ordering Information**

HOW TO ORDER: Select the appropriate symbols and build a part number as shown. Recommended options are listed in bold.

WP = Weather Proof EXP = Explosion Proof FP = Flame Proof IP = Ingress Protection