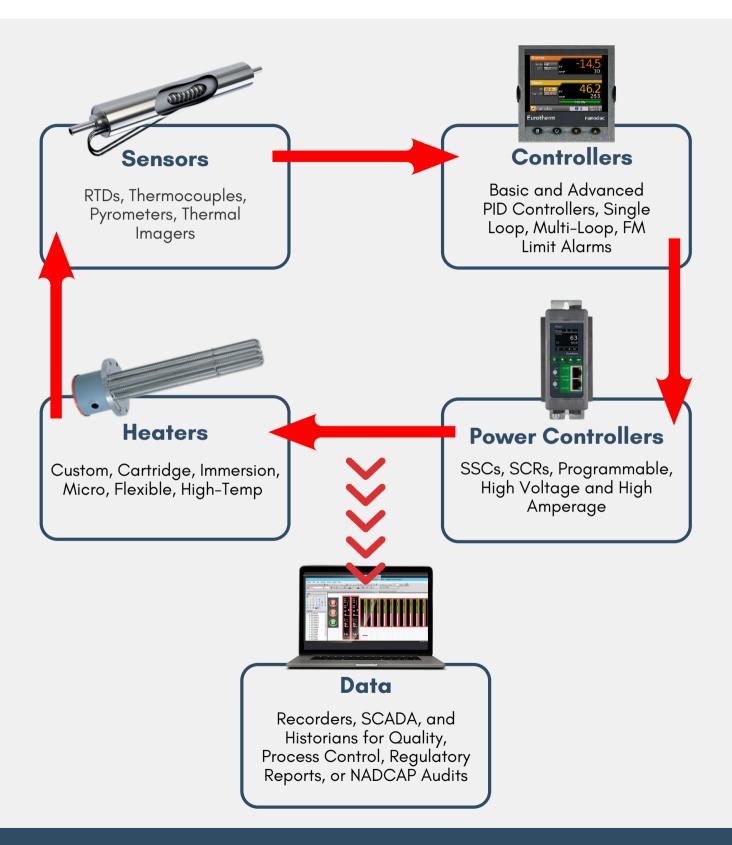

### The NSI Solution

### **Our Sensors**

Make complex applications simple. NSI can help match the optimal sensor to your process application. Our experienced team can optimize temperature accuracy and sensor longevity.

### **Our Heaters**

Reduce heater failure. NSI can engineer custom applications to improve heating efficiency and reduce heater failure.

### Our Temperature Controllers

Improve temperature control and process accuracy. We offer advanced control techniques and the best PID auto-tune controllers for applications big and small.

### **Our Power Controllers**

Improve efficiency. Power controllers can help reduce power distortion and play a big role in reducing carbon footprint.